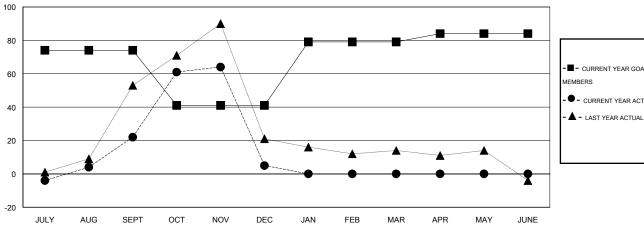

#### GOALS AND ACTUAL MEMBERS CUMULATIVE

| EW   |
|------|
|      |
| BERS |
| S    |
|      |
|      |
|      |

| DROPPED CLUBS: 0 |     |
|------------------|-----|
| DROPPED MEMBERS  |     |
| DECEASED         | 4   |
| CLUB CANCELLED   | 0   |
| OTHER            | 119 |
| TOTAL            | 123 |